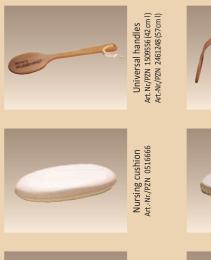

Universal wooden handles allow the trouble-free achievement of all body parts. They are available in three variations and are treated with Bio-Natur-Hartöl. The standard execution is 42 cm long (the extended version 57 cm). The universal handle 'curve form' adapts itself especially to the back treatment.

### The nursing components:

- Nursing cushions Available in the original form or the V formation. It is innovatively and proves itself for lotions and medical products
- vSponge for washing and easy massaging
- Brush