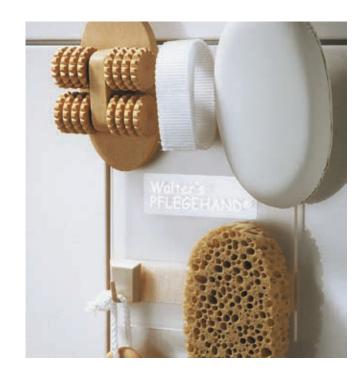

### The nursing components:

- Nursing cushions Available in the original form or the V formation. It is innovatively and proves itself for lotions and medical products
- vSponge for washing and easy massaging
- Brush

with clinically clean nylon bristles. Can be used as dry brush or wet brush, also in the sauna

- Foot and Toe Cleaner for easily cleaning, drying and putting on lotion between your toes
- Massage scooter can be used together with the handle or the hold tape, as well as put on the floor and used to massage your soles
- Callus file

consists of a fine and a rough surface which is replaceable by a double-sided adhesive tape

• Mirror

in connection with the universal wooden handle, is suited to control your soles without strange assistance. Especially suitable for diabetics

• Adjustable hold tape

it allows you to carry the complete nursing system in your hand without using the universal wooden handle

• Wall fixture

It is possible to attach a wall fixture without having to drill. Once attached, all nursing components can be kept handy