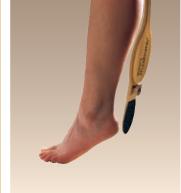

with clinically clean nylon bristles. Can be used as dry brush or wet brush, also in the sauna

- Foot and Toe Cleaner for easily cleaning, drying and putting on lotion between your toes
- Massage scooter can be used together with the handle or the hold tape, as well as put on the floor and used to massage your soles
- Callus file