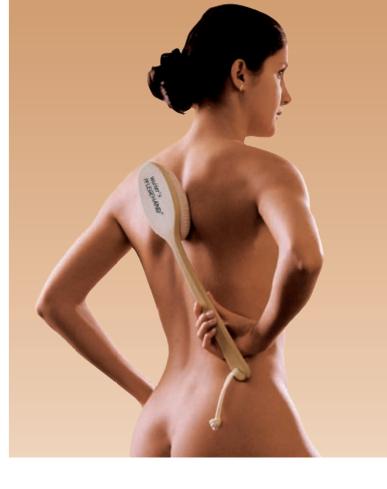

Universal wooden handles allow the trouble-free achievement of all body parts. They are available in three variations and are treated with Bio-Natur-Hartöl. The standard execution is 42 cm long (the extended version 57 cm). The universal handle 'curve form' adapts itself especially to the back treatment.

with clinically clean nylon bristles. Can be used as dry brush or wet brush, also in the sauna

- Foot and Toe Cleaner for easily cleaning, drying and putting on lotion between your toes
- Massage scooter can be used together with the handle or the hold tape, as well as put on the floor and used to massage your soles
- Callus file