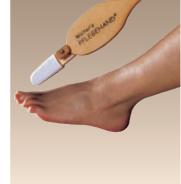

callus file at the universal handle

foot and toe at the universal handle

easy changing of the brush

with clinically clean nylon bristles. Can be used as dry brush or wet brush, also in the sauna

- Foot and Toe Cleaner for easily cleaning, drying and putting on lotion between your toes
- Massage scooter can be used together with the handle or the hold tape, as well as put on the floor and used to massage your soles
- Callus file

consists of a fine and a rough surface which is replaceable by a double-sided adhesive tape

• Mirror

in connection with the universal wooden handle, is suited to control your soles without strange assistance. Especially suitable for diabetics