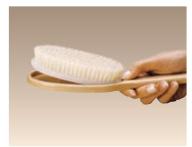

### The nursing components:

- Nursing cushions Available in the original form or the V formation. It is innovatively and proves itself for lotions and medical products
- vSponge for washing and easy massaging
- Brush

with clinically clean nylon bristles. Can be used as dry brush or wet brush, also in the sauna

- Foot and Toe Cleaner for easily cleaning, drying and putting on lotion between your toes
- Massage scooter can be used together with the handle or the hold tape, as well as put on the floor and used to massage your soles
- Callus file