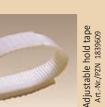

• Adjustable hold tape

it allows you to carry the complete nursing system in your hand without using the universal wooden handle

• Wall fixture

It is possible to attach a wall fixture without having to drill. Once attached, all nursing components can be kept handy