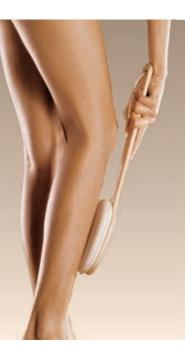

Universal wooden handles allow the trouble-free achievement of all body parts. They are available in three variations and are treated with Bio-Natur-Hartöl. The standard execution is 42 cm long (the extended version 57 cm). The universal handle 'curve form' adapts itself especially to the back treatment.

You can apply body lotions or medical ointment on the whole body, without strange assistance.

After the application, the cushion is simply cleaned with hot water or customary detergents and is hygienically clean again.