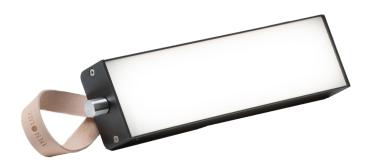

## VALOVOIMA MINI DTW dark grey

Innolux Valovoima Mini is the latest update to the Valovoima product family designed by Harri Koskinen. Valovoima Mini is a multifunctional and compact bright light device. The stylish and handy leather strap can be used to hang the luminaire, or you can easily place the bright light on the wooden ash stand with magnetic attachment. Its light weight and leather strap make it easy to move from place to place. The new improved Valovoima mini has a dim to warm feature as well as color temperature adjustment. Easy use, compact size and finished details make it the perfect choice for homes and offices.