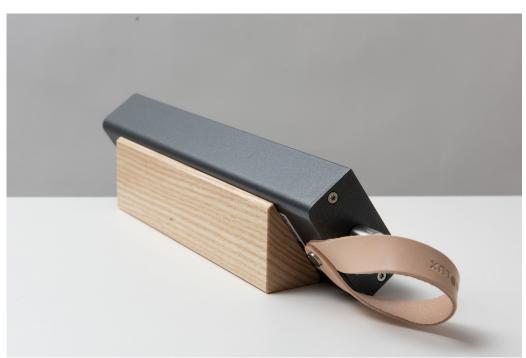

## VALOVOIMA MINI DTW dark grey

Innolux Valovoima Mini is the latest update to the Valovoima product family designed by Harri Koskinen. Valovoima Mini is a multifunctional and compact bright light device. The stylish and handy leather strap can be used to hang the luminaire, or you can easily place the bright light on the wooden ash stand with magnetic attachment. Its light weight and leather strap make it easy to move from place to place. The new improved Valovoima mini has a dim to warm feature as well as color temperature adjustment. Easy use, compact size and finished details make it the perfect choice for homes and offices.