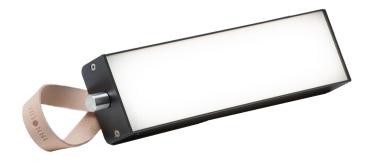

## VALOVOIMA MINI DTW dark grey

Innolux Valovoima Mini is the latest update to the Valovoima product family designed by Harri Koskinen. Valovoima Mini is a multifunctional and compact bright light device. The stylish and handy leather strap can be used to hang the luminaire, or you can easily place the bright light on the wooden ash stand with magnetic attachment. Its light weight and leather strap make it easy to move from place to place. The new improved Valovoima mini has a dim to warm feature as well as color temperature adjustment. Easy use, compact size and finished details make it the perfect choice for homes and offices.