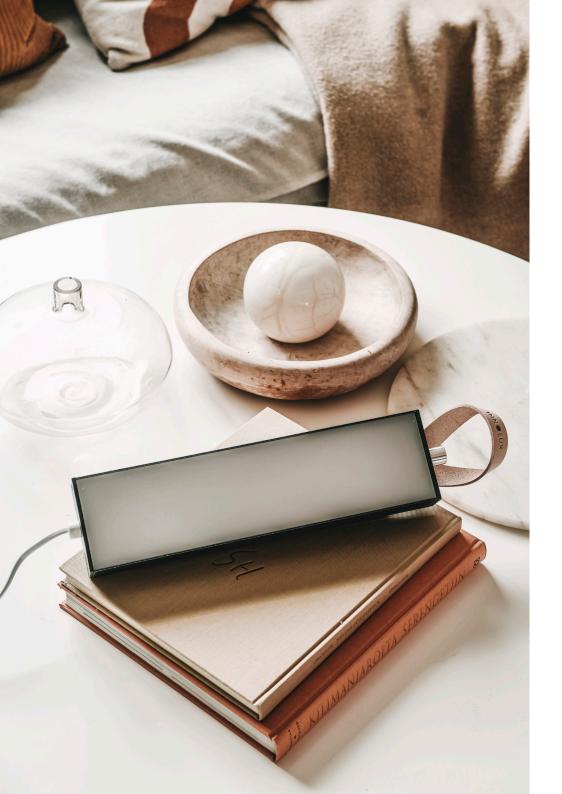

## VALOVOIMA MINI DTW dark grey

Innolux Valovoima Mini is the latest update to the Valovoima product family designed by Harri Koskinen. Valovoima Mini is a multifunctional and compact bright light device. The stylish and handy leather strap can be used to hang the luminaire, or you can easily place the bright light on the wooden ash stand with magnetic attachment. Its light weight and leather strap make it easy to move from place to place. The new improved Valovoima mini has a dim to warm feature as well as color temperature adjustment. Easy use, compact size and finished details make it the perfect choice for homes and offices.