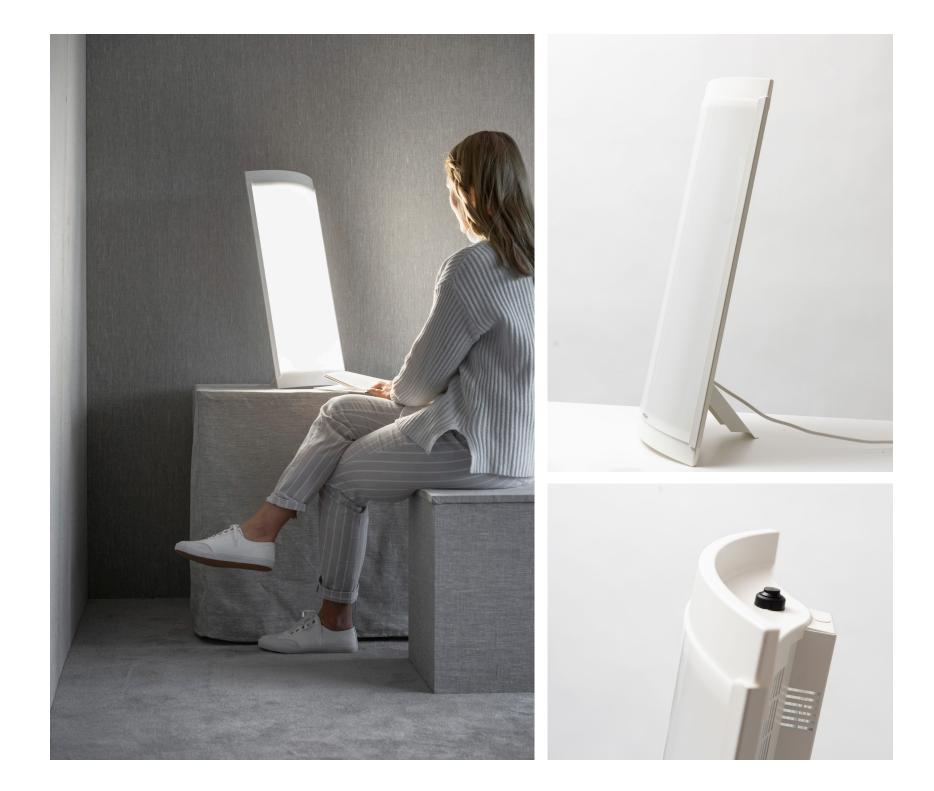

## LUCIA LED

Innolux Lucia LED is a handy-sized bright light device with versatility worked into its design. The luminaire may be used in small spaces, because it can be mounted on the wall. The high-quality technical parts also make it a durable product. The device may be used without maintenance for more than 10 years. For its size, Innolux Lucia LED is an extremely powerful bright light. The luminaire is equipped with a dimmer enabling you to adjust the illuminance as needed. It is also highly suitable as general lighting for a table.

## **Technical information**

Medical Device EN ISO 13485 & CE 2460 & CE 2460
Therapy distance: 110 cm (2500 lx), 55 (10 000 lx)
(calculated value)
Size: depth 110, width 300, height 650 mm
Material: akrylic, steel
Colour: white
Power: 85 W LED
Lamp base: LED
Colour temperature: 4000K
Weight: 3 kg
IP class: IP20
Including light source: Yes
Dimmer: yes
Switch: push button switch
Cord information: 2,5 m, white cord