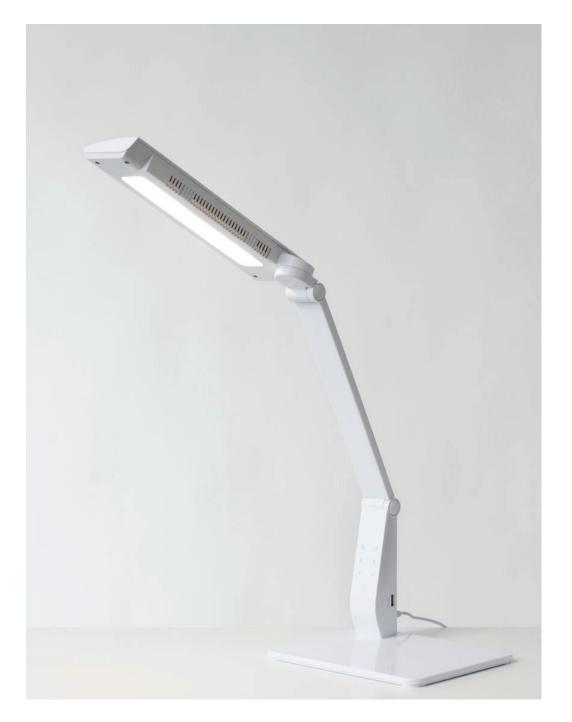

## TOKIO LED BRIGHT

The new features of the Innolux Tokio desk lamp now include a bright light (2700–6500 K). From the control panel you can select the setting you want: work, reading, coffee break or sleeping. You can also change the direction of the light, since the lamp dome can be turned in different positions. The USB charging port integrated in the luminaire body allows to charge your phone effortlessly.

## **Technical information**

Product number: 720500 EAN: 6420611984119

Colour: white

Material: ABS-plastic, iron

IP-class: IP 20

Size: s. 180 mm, l. 320 mm, k. 500 mm

Lamp base: LED Power: 12 W

Cord length: 180 cm