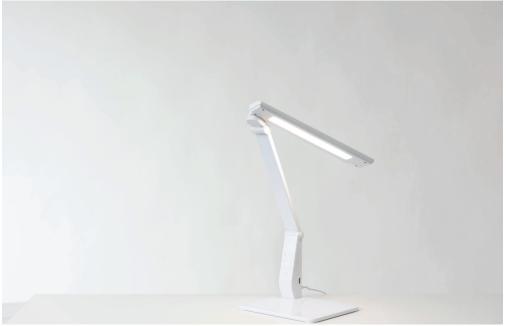

## TOKIO LED BRIGHT

The new features of the Innolux Tokio desk lamp now include a bright light (2700–6500 K). From the control panel you can select the setting you want: work, reading, coffee break or sleeping. You can also change the direction of the light, since the lamp dome can be turned in different positions. The USB charging port integrated in the luminaire body allows to charge your phone effortlessly.