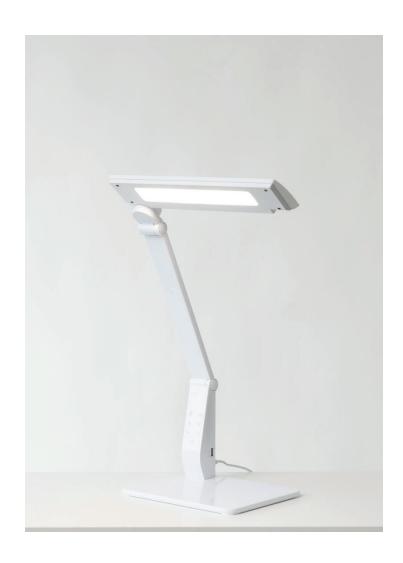

## TOKIO LED BRIGHT

The new features of the Innolux Tokio desk lamp now include a bright light (2700–6500 K). From the control panel you can select the setting you want: work, reading, coffee break or sleeping. You can also change the direction of the light, since the lamp dome can be turned in different positions. The USB charging port integrated in the luminaire body allows to charge your phone effortlessly.

## **Technical information**

Product number: 720500 EAN: 6420611984119

Colour: white

Material: ABS-plastic, iron

IP-class: IP 20

Size: s. 180 mm, l. 320 mm, k. 500 mm

Lamp base: LED Power: 12 W

Cord length: 180 cm