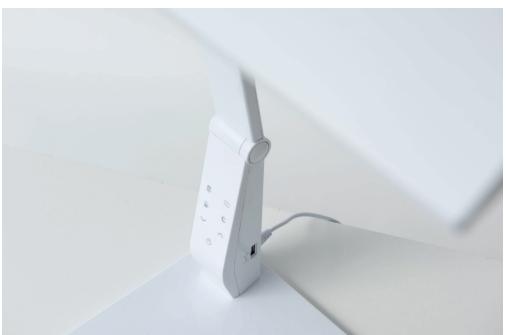

## TOKIO LED BRIGHT

The new features of the Innolux Tokio desk lamp now include a bright light (2700–6500 K). From the control panel you can select the setting you want: work, reading, coffee break or sleeping. You can also change the direction of the light, since the lamp dome can be turned in different positions. The USB charging port integrated in the luminaire body allows to charge your phone effortlessly.