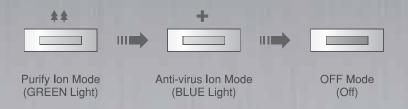

Mode: Purify ion mode / Anti-virus ion mode

Mood Lamp light

It creates a romantic indoor room when it operates.

### Mode

Purify ion mode / Anti-virus ion mode

### Mood Lamp light

It creates a romantic indoor room when it operates

Mood lamp OFF

Mood lamp ON

### 4. Mode and Appliance

Mode:

Purify ion mode / Anti-virus ion mode

Purify ion mode (O2-)

Places polluted seriously with dusts, smoke, pollen, etc

Places for feeble person, children to promote for health

Ex. New building for preventing disease syndrome, Living room, Study room.

Anti-virus ion mode (HOO-, O3+)

Places easily breeding harmful germs, fungus, virus, vacteria, yeast etc

Places polluted seriously with bad odors