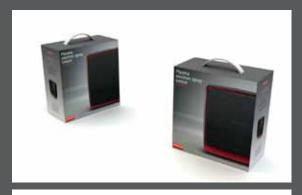

# 8. Package

### 3D VIEW

| М         | lodel name | EUG - A1000        |     | EUG - A1000U       |     |
|-----------|------------|--------------------|-----|--------------------|-----|
|           | Picture    | 305 * 164 * 347 (m | nm) | 305 * 164 * 347 (m |     |
| Container | 20ft       | 1200               | pcs | 1200               | pcs |
| Qty       | 40ft       | 2400               | pcs | 2400               | pcs |
|           |            |                    |     |                    |     |
|           |            |                    |     |                    |     |