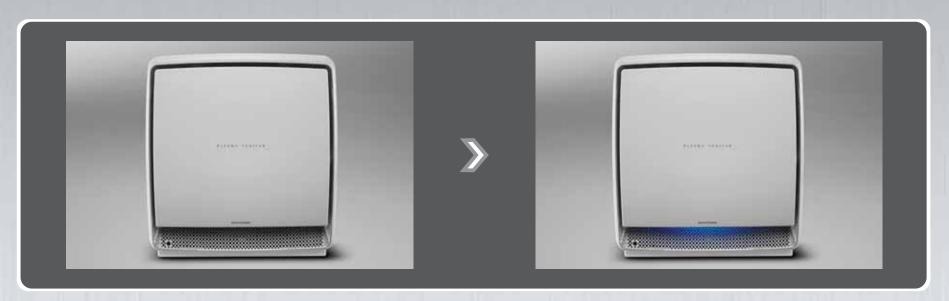

Mode: Purify ion mode / Anti-virus ion mode

Mood Lamp light

It creates a romantic indoor room when it operates.

### Mood Lamp light

It creates a romantic indoor room when it operates

Mood lamp OFF

Mood lamp ON