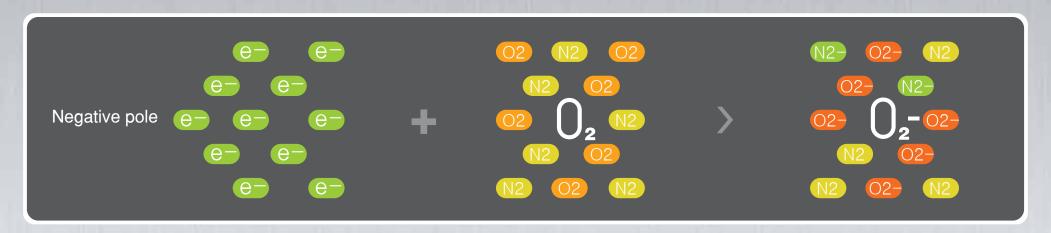

### **ELECTRON SPRAY TECHNOLOGY**

The composition of air is N2 78%, O2 21%, small amounts of other gas 1%. O2 has the most powerful electron affinity among the air composition. Electron Spray system emits electron beam to the air from negative pole.

O2 in the air combines with electron then become O2-O2(Oxygen) + e-(electron) -> O2-(Oxygen anion)

### Electron-spray technology

Electron Beam in the air Normal air Ionized O2(O2-)