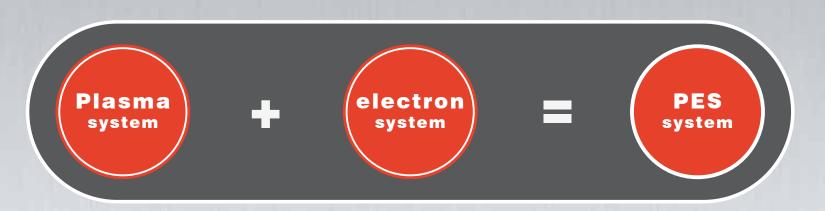

### 1. Introduction

What is **PES** IONIZER SYSTEM?

PLASMA ELECTRON SPRAY IONIZER system.

Complex type of Plasma and Electron spray technologies to produce AIR-VITAMIN in the air.

(AIR-VITAMIN : ANION & ANTI-VIRUS ION)

# PES IONIZER SYSTEM

Ionizer System is the complex type of Plasma & Electron-spray technology.