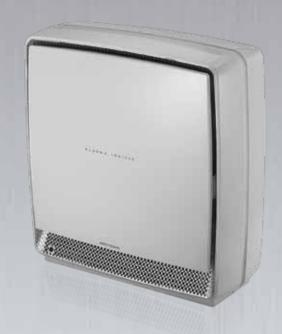

## 6. Color variation

3 COLORS

Black & Dark silver

White & Silver

Black & Wine