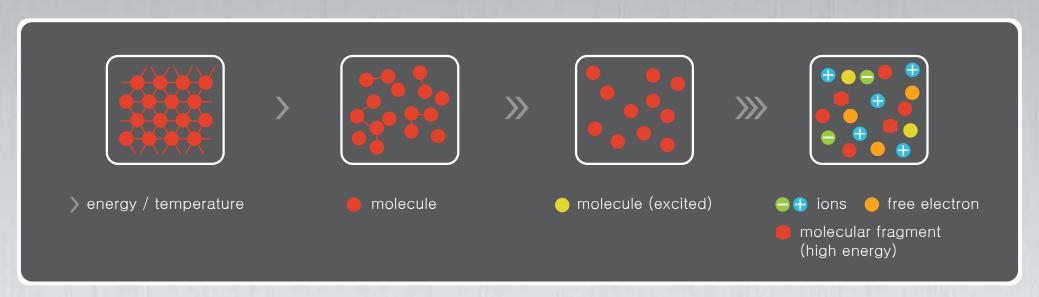

#### **PLASMA TECHNOLOGY**

Plasma is based on a simple physical principle. By supplying energy the states of matter change: From solid to liquid and from liquid to gas.

If further energy is added to a gas it becomes ionized and passes over into plasma state.

Plasma system uses high voltage of pulse type as a energy and divides H20 in the air into H+.OH-. H20 -> H+(Active hydrogen) + OH-(Radical anion)

### Plasma technology