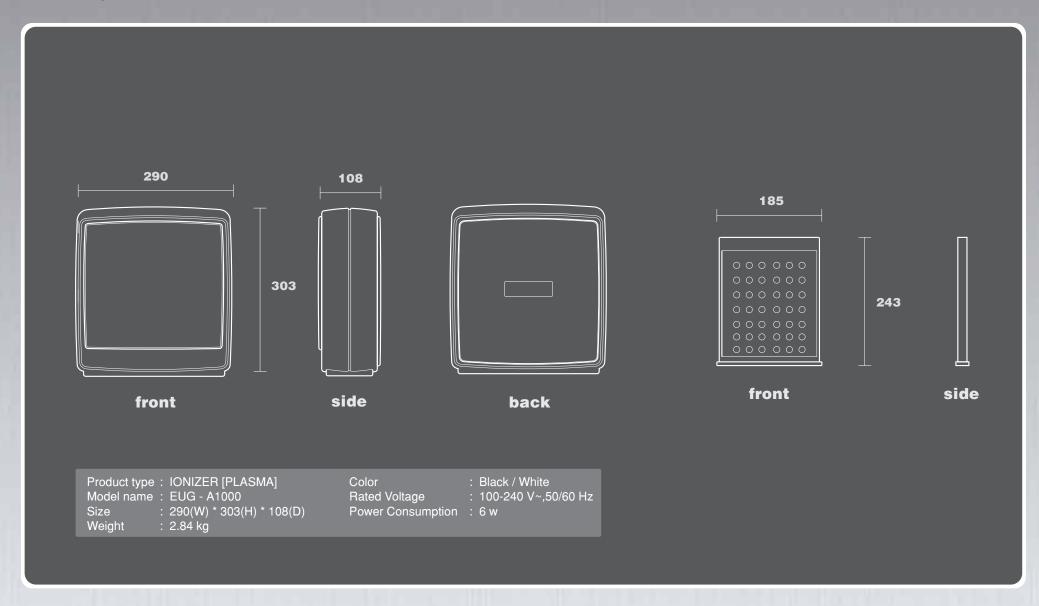

the creat of testing specimen and the same of sample provided by the applicant. Her we do not governow the quality of entire product.
- 2. This Test Report is not able to by public relation, advertisement, because without connect with NICM and this is not send except original excesses
- 3. The sees of deplicate's issue is a helf year from the star of issue. And the manuscript is involutated

Bong Ka Moon

DESCRIPTION OF THE PARTY OF THE

10



### 5. Test report and Certifications

Test-report

Ozone test / Anion test / Deodorizing test / Sterilizing test









### 5. Test report and Certifications

### Certifications

### CE - complete







## 6. Color variation

3 COLORS



Black & Dark silver



White & Silver



Black & Wine



### 7. Specification

### Technical specifications





# 8. Package

### 3D VIEW







| М         | lodel name | EUG - A1000        |     | EUG - A1000U       |     |
|-----------|------------|--------------------|-----|--------------------|-----|
|           | Picture    | 305 * 164 * 347 (m | nm) | 305 * 164 * 347 (m |     |
| Container | 20ft       | 1200               | pcs | 1200               | pcs |
| Qty       | 40ft       | 2400               | pcs | 2400               | pcs |
|           |            |                    |     |                    |     |
|           |            |                    |     |                    |     |

www.airvitamin.eu

# **AIRVITAMIN**

AIRVITAMIN is a registered trademark used under license from Airvitamin Grupp Ltd Kaupmehe 6, 10114 Tallinn, Estonia.

Tel: 372 6042 0093